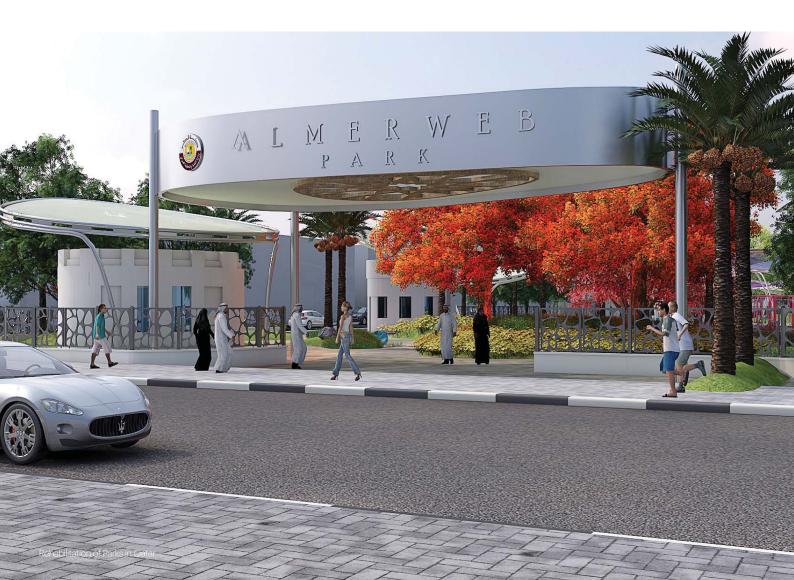

- Al-Meera Park (9,656 m²)
- Merweb Park (11,172 m²)
- Al-Maroona Park (10,533 m²)
- Khalifa North City Park (7,137 m²)
- Hazm Al-Markhiya Park (1,995 m²)
- Ras Abu Abboud Park (25,000 m²)