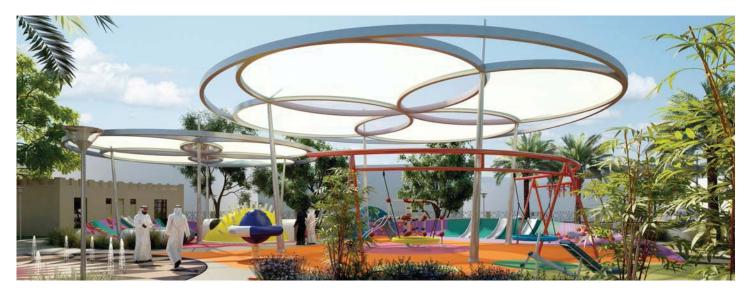

- Al-Dhakira Park (2,550 m²)
- Al-Shamal Park (5,263 m²)
- Al-Ghuwariyah Park (8,173 m²)

The project with all its packages comprises the following elements:

- Administrative buildings
- Restaurants, cafeterias and kiosks
- Public toilets
- Guard rooms and stores
- Hardscaping and softscaping
- Landscape furniture, gazebos, pergolas, drinking fountains, and interactive musical fountains
- Boundary wall and decorative steel fences
- Playgrounds fully equipped with outdoor cooling systems and tent structures
- Public facilities and utilities (including parking areas) in proportion to the estimated number of users
- Pump rooms
- Underground water tanks
- Automated irrigation systems
- Surface parking inside the parks